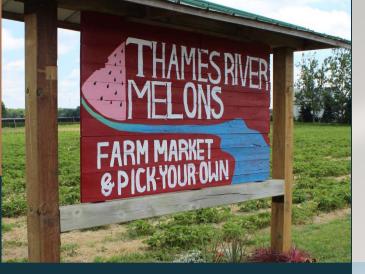

You haven't tried pick-your-own until you've tried it at Thames River Melons. Home to all kinds of variety, you can pick-your-own berries,radishes, beets, peas, kale, spinach, lettuce and more as it comes into season! Before you head out, be sure to check out their on-site market for a great selection, from spicy mustards and pickled items to amazing jams and more, you're definitely going to want to take some home.

#### Thames River Melons(A)

765875, Township Rd 5, Innerkip, ON NOJ 1M0